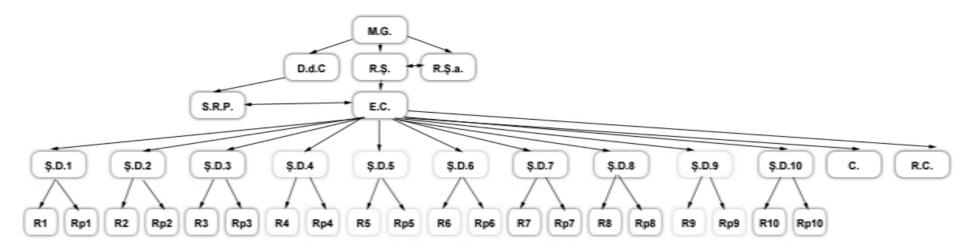

#### Legendă:

M.G. = manager general

R.S. = redactor sef

R.S.a. = redactor sef adjunct

D.d.C. = director de comunicare

F.C. = editor coordonator

S.R.P. (PR) = specialist relatii publice

S.D.1 = sef departament Cultură

S.D.2 = sef departament Divertisment

S.D.3 = sef departament Economie

S.D.4 = sef departament IT

S.D.5 = sef departament Mas-media

S.D.6 = sef departament Politică

S.D.7 = sef departament Social

S.D.8 = sef departament Special

S.D.9 = sef departament Sport

S.D.10 = sef departament Stiintä si tehnicä

C = corector

R.C. = redactor colaborator

#### Legendă:

R1 = redactor Cultură

Rp1 = reporter Cultură

R2 = redactor Divertisment

Rp2 = reporter Divertisment

R3 = redactor Economie

Rp3 = reporter Economie

R4 = redactor IT

Rp4 = reporter IT

R5 = redactor Mas-media

Rp5 = reporter Mass-media

R6 = redactor Politică

Rp6 = reporter Politică

R7 = redactor Social

Rp7 = reporter Social

R8 = redactor Special

Rp8 = reporter Special

R9 = redactor Sport

Rp9 = reporter Sport

R10 = redactor Stiintă si tehnică

Rp10 = reporter Stiintă si tehnică

- \* Dacă vrei să ne fii coleg sau să faci practică în redactia noastră, consultă fisele de post pentru a vedea cerintele postului, sarcinile, responsabilitătile si relatile cu alte posturi. Ne poti contacta apoi în deplină cunostintă de cauză. Nu i se va cere niciodată cuiva să facă mai mult decât este afisat public.
- \* Suntem deschisi oricăror propuneri si idei, iar pe parcurs această pagină va fi adusă la zi de câte ori este cazul. Dacă ai impresia că poti contribui cu ceva și nu găsesti acel lucru aici, anunță-ne. Vom răspunde prompt.
- \* Posturi disponibile în orice moment: